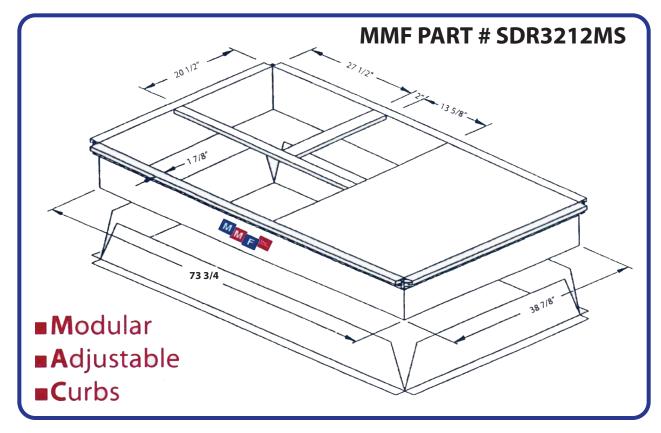

## PRODUCT SPECIFICATIONS R32-12 MAC (Modified Stretched)

MODULAR METAL FABRICATORS INC.

## **6 Ton Unit**

RHEEM UNIT MODELS RJNLA, RJPL, RKNLA, RKPL

## **DESCRIPTION**

- Full assembled for fast instulation
- Full perimeter wood nailer
- 18 Gauge prime galvanized steel
- 1" fiberglass insulation for sound attenuation
- Heavy duty reinforced corners
- 8", 10", 12" & 14" standard heights
- Curb installer to seal all corners and joints of curb as necessary

\* Note: 3/4" duct flanges mount on curb top. See recommended duct sizes below

Curb Weight 106 LB

| MAC # | UNIT MODELS | RECOMMENDED DUCT SIZES (O.D.)* |
|-------|-------------|--------------------------------|
|       |             |                                |
|       |             |                                |
|       |             |                                |
|       |             |                                |